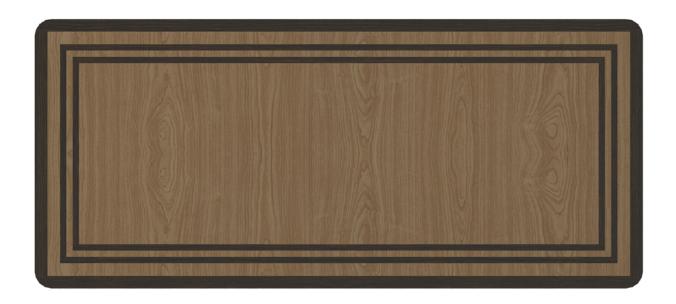

# chicago

Footboard

The Chicago Collection is sturdy and stylish in a modern or transitional setting. Easy handle and knob recognition and distinct color contrasts are made possible with a variety of custom hardware and wood-grained finishes. The contrasting finishes can be customized or alternated with aluminum inserts.

Model: CCFBS 36W 0.75D 16H