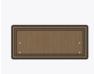

# chicago

Footboard

The Chicago Collection is sturdy and stylish in a modern or transitional setting. Easy handle and knob recognition and distinct color contrasts are made possible with a variety of custom hardware and wood-grained finishes. The contrasting finishes can be customized or alternated with aluminum inserts.

Model: CCFBS 36W 0.75D 16H